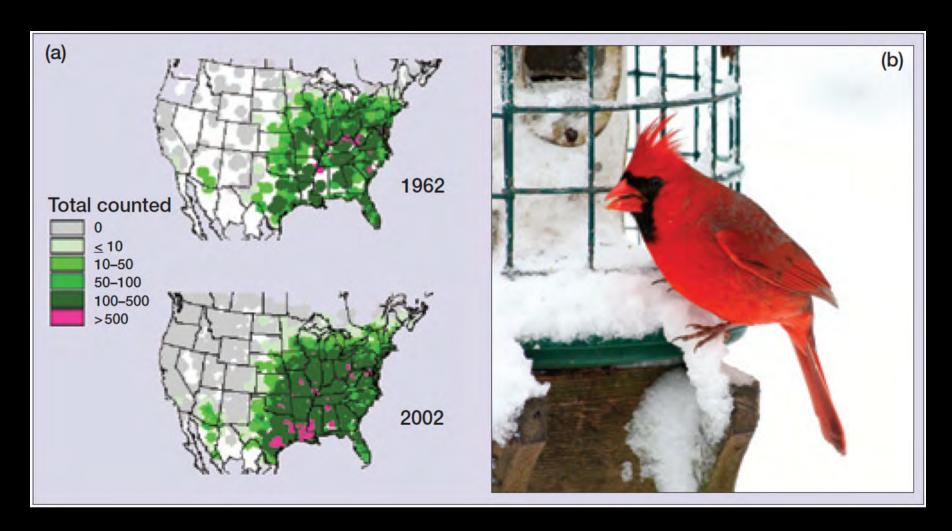

#### More feeders, more birds (but not more species)

# More feeders, more nasties

#### No effect

Low nest success with most feeders and crow

#### Is feeding moving birds around?