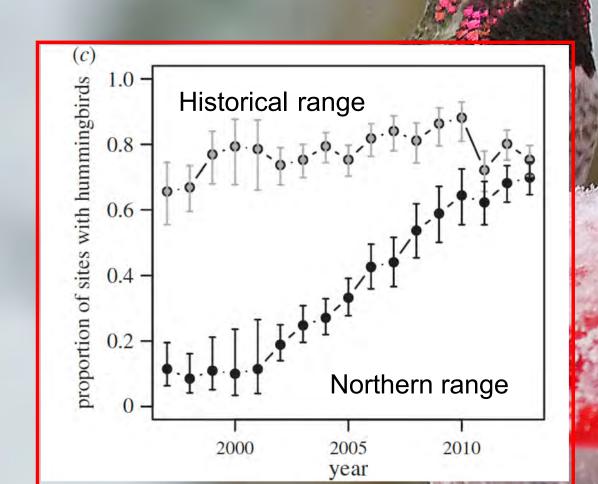

#### Is feeding moving birds around?

# Blackcaps: a fortuitous mistake?

Plummer et al. (2015) Global Change Biology 21: 4353-63

Anna's Hummingbird In Vancouver

Grieg et al. (2017)

ProcRoySocB 284: 20170256

Margaret Brittingham
Winter in Wisconin
25 years of feeding