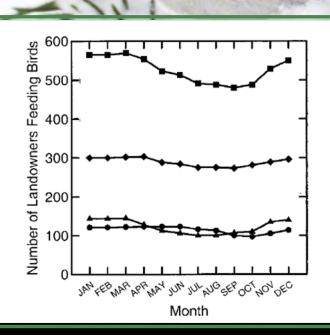

Now, often year round

Less strict in warmer places







# What happens when we feed birds?





#### Supplementary feeding experiments

Survive winter better, start breeding earlier, have more attempts, produce more offspring

#### Additional food always changes something!



Ruffino et al. (2014) Frontiers Zoology 11: 80







#### More feeders, more birds (but not more species)



# More feeders, more nasties









#### No effect





Low nest success with most feeders and crow

#### Is feeding moving birds around?



# Blackcaps: a fortuitous mistake?





Plummer et al. (2015) Global Change Biology 21: 4353-63



Anna's Hummingbird In Vancouver



Grieg et al. (2017)

ProcRoySocB 284: 20170256



Margaret Brittingham
Winter in Wisconin
25 years of feeding

No difference in survival!

No evidence of dependency

Brittingham & Temple (