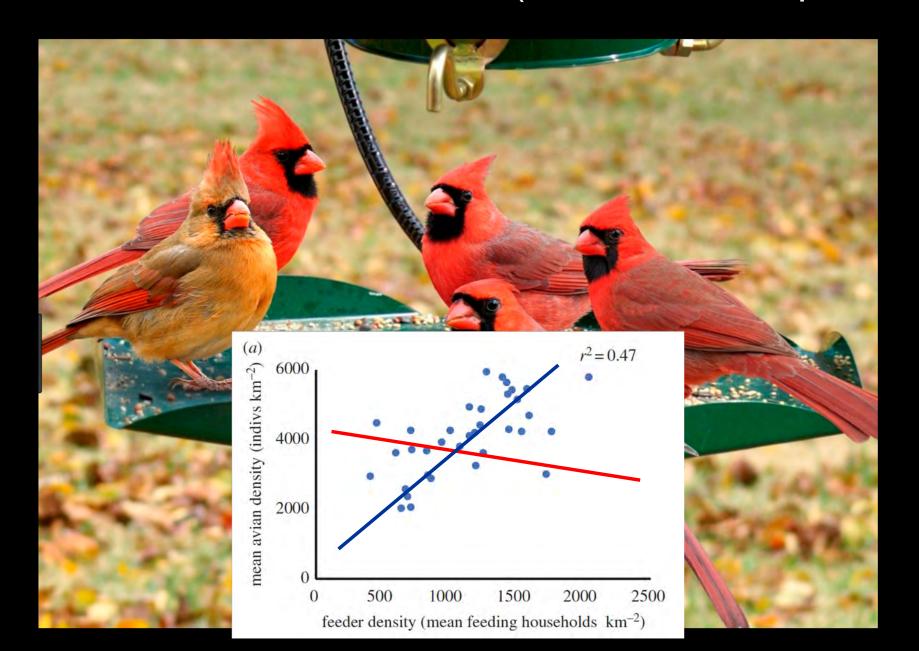

Now, often year round

Less strict in warmer places







# What happens when we feed birds?





#### Supplementary feeding experiments

Survive winter better, start breeding earlier, have more attempts, produce more offspring

#### Additional food always changes something!



Ruffino et al. (2014) Frontiers Zoology 11: 80







#### More feeders, more birds (but not more species)



# More feeders, more nasties









#### No effect





Low nest success with most feeders and crow

#### Is feeding moving birds around?



# Blackcaps: a fortuitous mistake?





Plummer et al. (2015) Global Change Biology 21: 4353-63



Anna's Hummingbird In Vancouver



Grieg et al. (2017)

ProcRoySocB 284: 20170256



Margaret Brittingham
Winter in Wisconin
25 years of feeding

No difference in survival!

No evidence of dependency

Brittingham & Temple (1992) J Field Ornith 63: 190-194

#### What about chicks?





Natural foods preferred

Parents have no junk food policy

Strong evidence of dependency among the humans!

### Feeder birds are healthier, but...





# Greenfinch: seed led recovery; feeder led decline









Diet switching:
Natural propensity meets modern supply

#