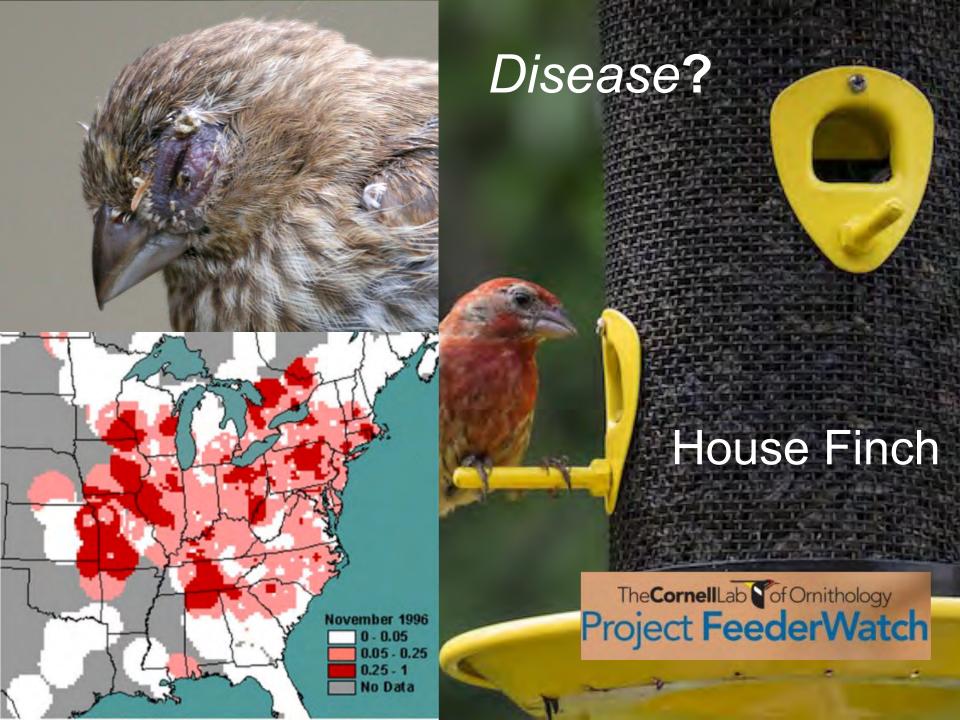

# More feeders, more nasties

#### No effect

Low nest success with most feeders and crow

#### Is feeding moving birds around?