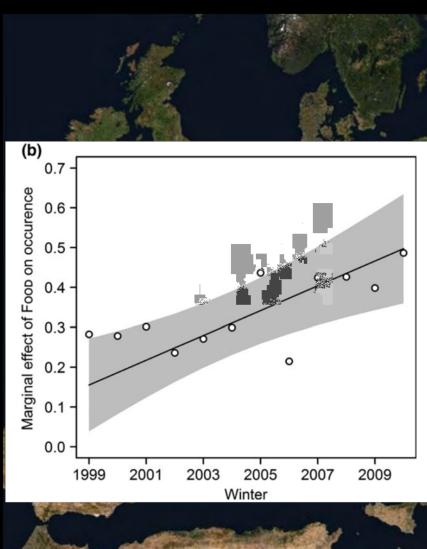

#### Is feeding moving birds around?

# Blackcaps: a fortuitous mistake?

Plummer et al. (2015) Global Change Biology 21: 4353-63

Anna's Hummingbird In Vancouver

Grieg et al. (2017)

ProcRoySocB 284: 20170256

Margaret Brittingham
Winter in Wisconin
25 years of feeding