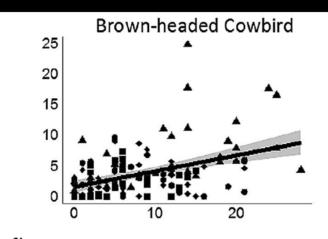

Now, often year round

Less strict in warmer places







# What happens when we feed birds?





#### Supplementary feeding experiments

Survive winter better, start breeding earlier, have more attempts, produce more offspring

#### Additional food always changes something!



Ruffino et al. (2014) Frontiers Zoology 11: 80







#### More feeders, more birds (but not more species)



# More feeders, more nasties









#### No effect





Low nest success with most feeders and crow

#### Is feeding moving birds around?



# Blackcaps: a fortuitous mistake?





Plummer et al. (2015) Global Change Biology 21: 4353-63



Anna's Hummingbird In Vancouver



Grieg et al. (2017)

ProcRoySocB 284: 20170256



Margaret Brittingham
Winter in Wisconin
25 years of feeding

No difference in survival!

No evidence of dependency

Brittingham & Temple (1992) J Field Ornith 63: 190-194

#### What about chicks?





Natural foods preferred

Parents have no junk food policy

Strong evidence of dependency among the humans!

### Feeder birds are healthier, but...





# Greenfinch: seed led recovery; feeder led decline









Diet switching:
Natural propensity meets modern supply

# Plenty happens when we feed birds!