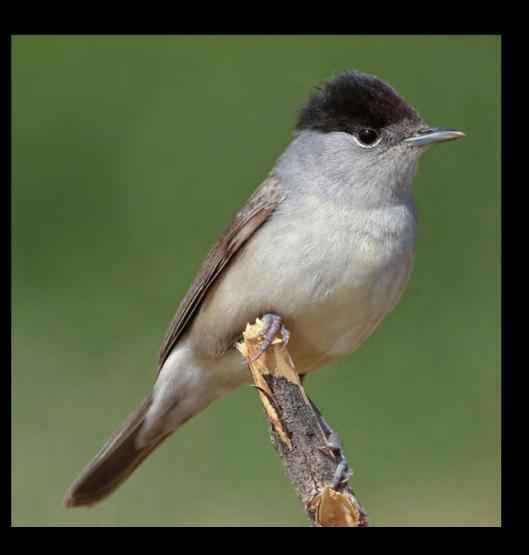

# Blackcaps: a fortuitous mistake?

Plummer et al. (2015) Global Change Biology 21: 4353-63

Anna's Hummingbird In Vancouver

Grieg et al. (2017)

ProcRoySocB 284: 20170256

Margaret Brittingham
Winter in Wisconin
25 years of feeding