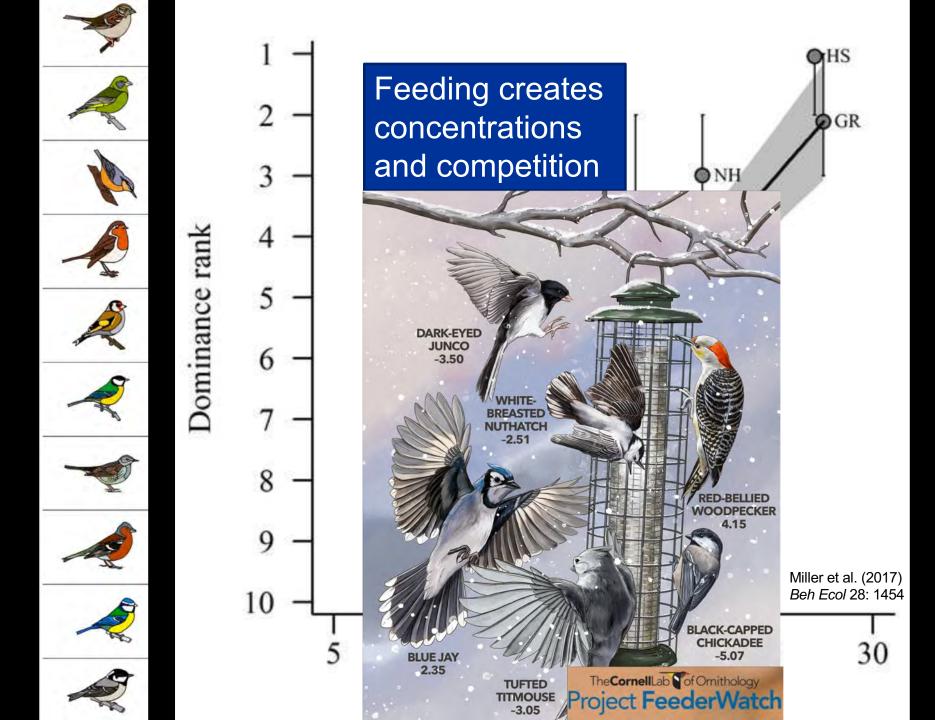

Now, often year round

Less strict in warmer places







# What happens when we feed birds?





#### Supplementary feeding experiments

Survive winter better, start breeding earlier, have more attempts, produce more offspring

#### Additional food always changes something!



Ruffino et al. (2014) Frontiers Zoology 11: 80







#### More feeders, more birds (but not more species)



# More feeders, more nasties









#### No effect





Low nest success with most feeders and crow

#### Is feeding moving birds around?



# Blackcaps: a fortuitous mistake?





Plummer et al. (2015) Global Change Biology 21: 4353-63



Anna's Hummingbird In Vancouver



Grieg et al. (2017)

ProcRoySocB 284: 20170256



Margaret Brittingham
Winter in Wisconin
25 years of feeding

No difference in survival!

No evidence of dependency

Brittingham & Temple (1992) J Field Ornith 63: 190-194

#### What about chicks?





Natural foods preferred

Parents have no junk food policy

Strong evidence of dependency among the humans!

### Feeder birds are healthier, but...





# Greenfinch: seed led recovery; feeder led decline