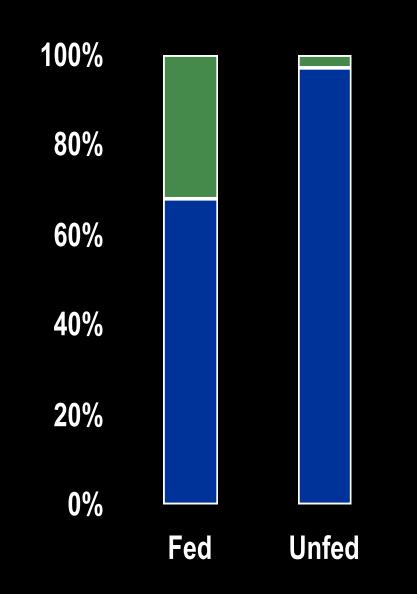

### Feeder birds are healthier, but...

...but are also more susceptible to disease

```
What we do in our gardens.
..influences birds in our street
     suburb
        town
            region
                state
                   country
                      continent
      Our feeders are part of vast network
```