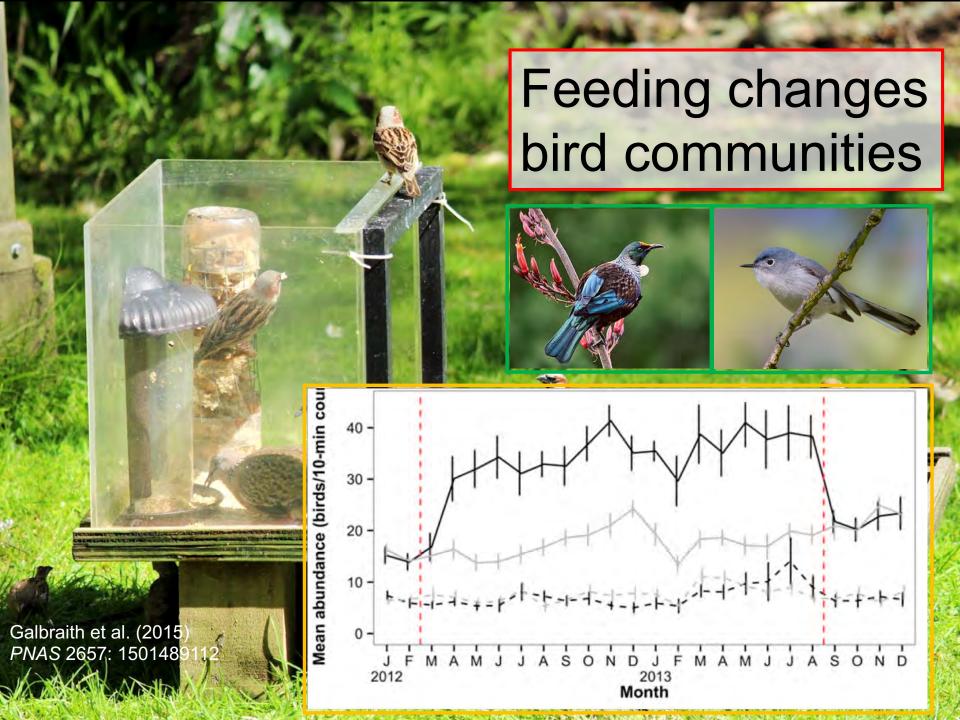

#### Additional food always changes something!

Ruffino et al. (2014) Frontiers Zoology 11: 80