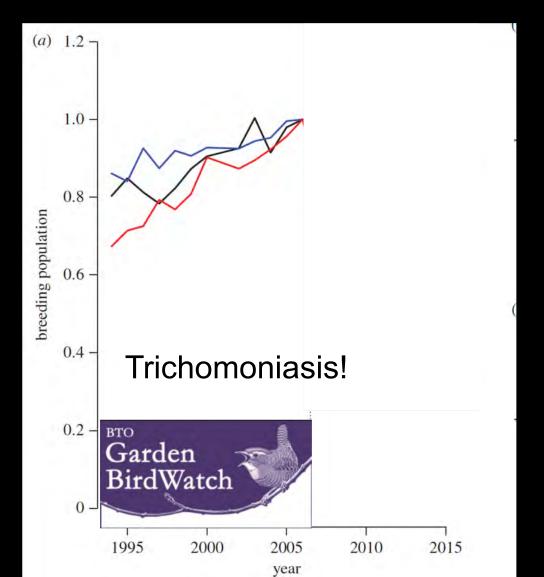

# More feeders, more nasties

# Greenfinch: seed led recovery; feeder led decline

Diet switching:
Natural propensity meets modern supply