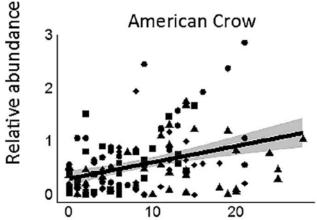

Now, often year round

Less strict in warmer places







# What happens when we feed birds?





#### Supplementary feeding experiments

Survive winter better, start breeding earlier, have more attempts, produce more offspring

#### Additional food always changes something!



Ruffino et al. (2014) Frontiers Zoology 11: 80







#### More feeders, more birds (but not more species)



# More feeders, more nasties









#### No effect





Low nest success with most feeders and crow

#### Is feeding moving birds around?



# Blackcaps: a fortuitous mistake?





Plummer et al. (2015) Global Change Biology 21: 4353-63



Anna's Hummingbird In Vancouver



Grieg et al. (2017)

ProcRoySocB 284: 20170256



Margaret Brittingham
Winter in Wisconin
25 years of feeding

No difference in survival!

No evidence of dependency

Brittingham & Temple (1992) J Field Ornith 63: 190-194

#### What about chicks?





Natural foods preferred

Parents have no junk food policy

Strong evidence of dependency among the humans!

### Feeder birds are healthier, but...





# Greenfinch: seed led recovery; feeder led decline









Diet switching:
Natural propensity meets modern supply

# Plenty happens when we feed birds!

W