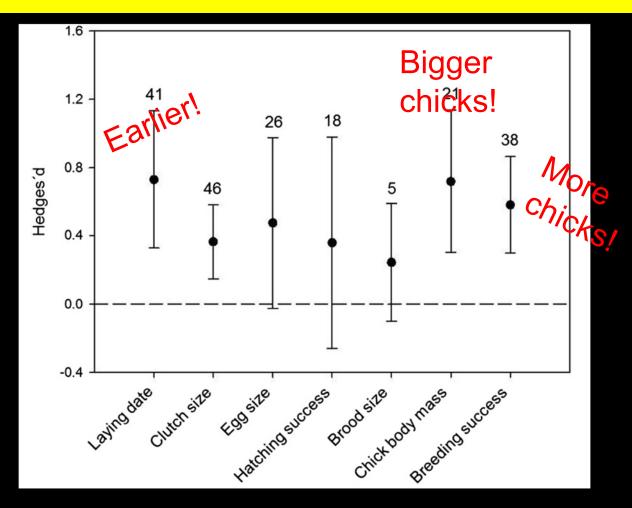

#### Supplementary feeding experiments

Survive winter better, start breeding earlier, have more attempts, produce more offspring

#### Additional food always changes something!

Ruffino et al. (2014) Frontiers Zoology 11: 80