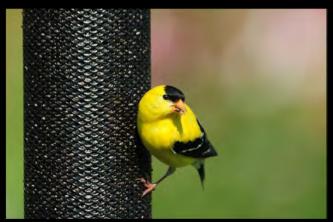

# Greenfinch: seed led recovery; feeder led decline

Diet switching:
Natural propensity meets modern supply