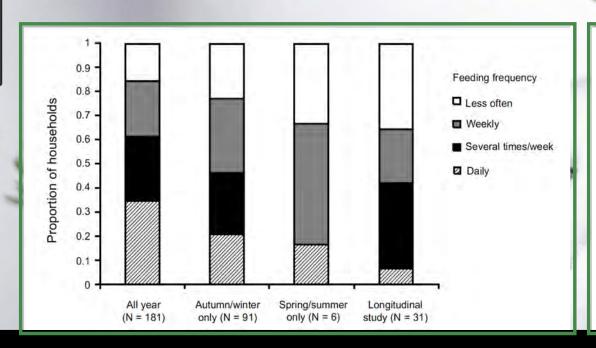

Now, often year round

Less strict in warmer places







# What happens when we feed birds?





#### Supplementary feeding experiments

Survive winter better, start breeding earlier, have more attempts, produce more offspring

#### Additional food always changes something!



Ruffino et al. (2014) Frontiers Zoology 11: 80







#### More feeders, more birds (but not more species)



# More feeders, more nasties









#### No effect





Low nest success with most feeders and crow

#### Is feeding moving birds around?



# Blackcaps: a fortuitous mistake?





Plummer et al. (2015) Global Change Biology 21: 4353-63



Anna's Hummingbird In Vancouver



Grieg et al. (2017)

ProcRoySocB 284: 20170256



Margaret Brittingham
Winter in Wisconin
25 years of feeding

No difference in survival!

No evidence of dependency

Brittingham & Temple