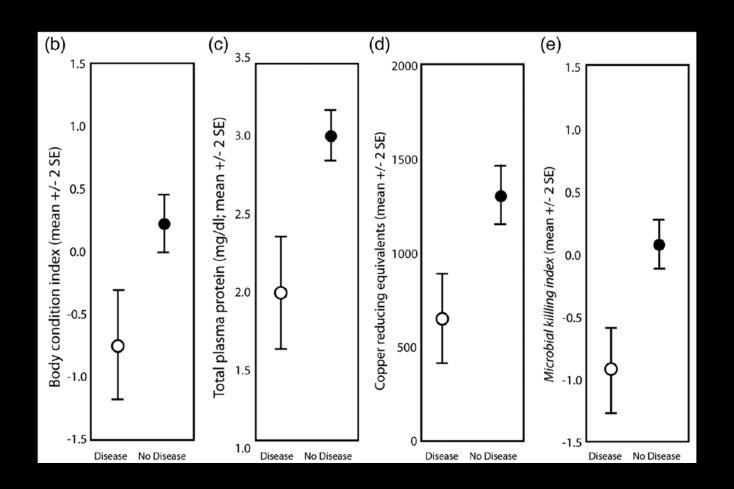

### Feeder birds are healthier, but...

...but are also more susceptible to disease

```
What we do in our gardens.
..influences birds in our street
     suburb
        town
            region
                state
                   country
                      continent
      Our feeders are part of vast network
```